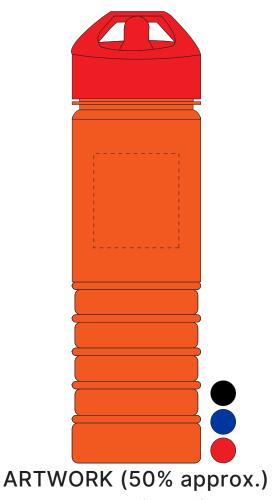

## S622 - San Celemente 740ml Tritan Water Bottle

| Product Colour/s (Please specify product colour/s here) | Product Size<br>740ml                     | Actual Print Size (Please specify actual print size here) |
|---------------------------------------------------------|-------------------------------------------|-----------------------------------------------------------|
| Print colour/s (Please specify print colour/s here)     | Print Method ☐ Pad Print: 45mm W x 50mm H |                                                           |

## Disclaimer:

Colour proofs are to be used as a guide only.

Line drawing is for approximate print positional guide only.

Please familiarise yourself with the product prior to approving.

It is not intended to be an exact scale or detailed representation.

Small details or text, including ® ©™, may fill in and not be legible.

Dotted lines will not be printed and are for maximum print guide only.

The fine lines and details in your logo may not be able to be produced clearly.